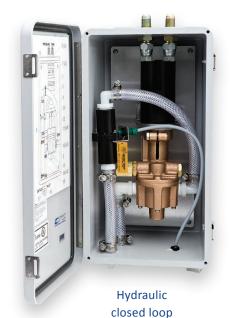

HYDRAULICS

CONTROLS

REPORTING

Versatile power modules for high-performing

pre-wet applications

Designed to produce effective results from liquid and pre-wet spraying applications, pre-wet power modules from Certified Power Solutions provide compact, efficient, self-contained pump systems. Available with electric or hydraulic power for open- or closed-loop configurations, these systems provide the power for your liquid pre-wetting and other spraying applications.

## **PRE-WET POWER MODULES**

- Electric or hydraulic options
- Open- and closed-loop sensor configurations
- Liquid and pre-wet spraying applications
- 3, 5, 10 and 18 GPM models available

Electric

closed loop