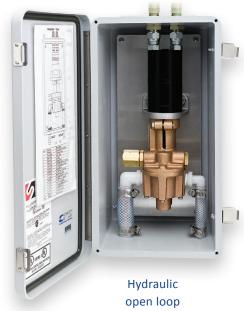

HYDRAULICS

CONTROLS

REPORTING

Versatile power modules for high-performing

pre-wet applications

Designed to produce effective results from liquid and pre-wet spraying applications, pre-wet power modules from Certified Power Solutions provide compact, efficient, self-contained pump systems. Available with electric or hydraulic power for open- or closed-loop configurations, these systems provide the power for your liquid pre-wetting and other spraying applications.

## **PRE-WET POWER MODULES**

- Electric or hydraulic options
- Open- and closed-loop sensor configurations
- Liquid and pre-wet spraying applications
- 3, 5, 10 and 18 GPM models available

Electric

closed loop