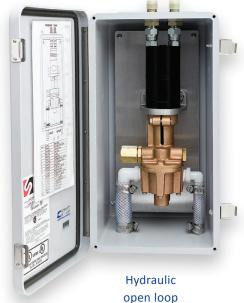

HYDRAULICS

CONTROLS

REPORTING

Versatile power modules for high-performing

pre-wet applications

Designed to produce effective results from liquid and pre-wet spraying applications, pre-wet power modules from Certified Power Solutions provide compact, efficient, self-contained pump systems. Available with electric or hydraulic power for open- or closed-loop configurations, these systems provide the power for your liquid pre-wetting and other spraying applications.

## **PRE-WET POWER MODULES**

- Electric or hydraulic options
- Open- and closed-loop sensor configurations
- Liquid and pre-wet spraying applications
- 3, 5, 10 and 18 GPM models available

Electric

closed loop