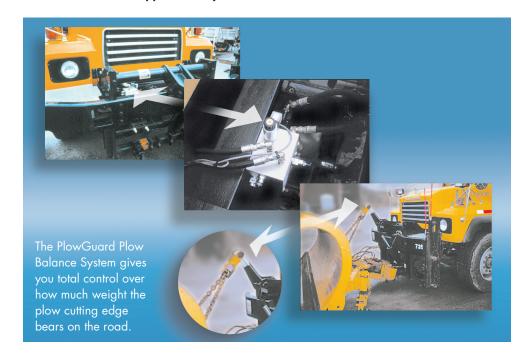

### PlowGuard Plow Balance Valve System

The PlowGuard Plow Balance System works with gear pump and load sense pump hydraulic systems, to control the amount of weight the plow cutting edge bears on the road surface.

#### Retrofit installation - approximately 2.5 hrs.

Give us a call and find out where you can get into a demo truck, stop by our booth at one of the many trade shows or contact your local dealer and see first hand the StormGuard advantages of the PlowGuard Plow Balance System.