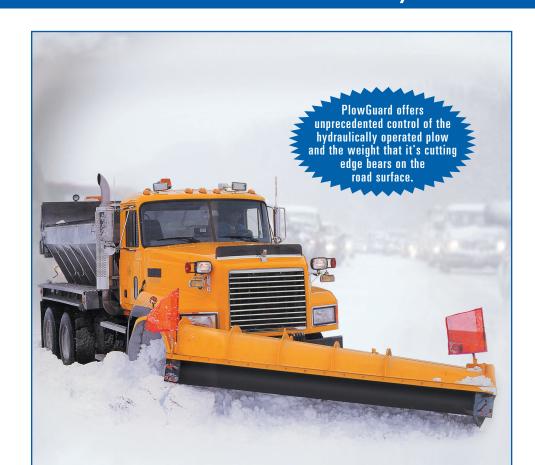

# PlowGuard - Plow Balance System

PlowGuard plow balance system provides numerous features that benefit snow removal managers, service providers, and equipment operators. The PlowGuard system offers unprecedented control of the hydraulically operated plow and the weight that it's cutting edge bears on the road surface. The PlowGuard system can be operated by means of a simple switch in the truck cab, or integrated into any of our StormGuard control consoles.

Cutting edge life is extended, truck operating efficiency is improved, truck wear is reduced, and road surfaces encounter less damage as the plow edge rides along the road without its full weight bearing down. Even the driver/operator experiences the benefit of less stress as the scraping noise transmitted to the cab is reduced. Available for integration into any StormGuard Console or as a retrofit.

# PlowGuard: Designed for maximum dependability with the following features:

- Less plow cutting edge friction on the road
- Adds up to 10 times the cutting edge life
- Drive truck in a higher gear, reduce wear, save fuel
- Reduce damage to road lane markers, patches and raised surfaces
- Reduce the operator fatigue associated with scraping noise transmitted to the cab
- System designs for Load Sense and Gear Pump central hydraulic systems
- Fused power wire and back lighting of master switch, epoxy-encapsulated coils
- Available for integration into any StormGuard Console or as a retrofit