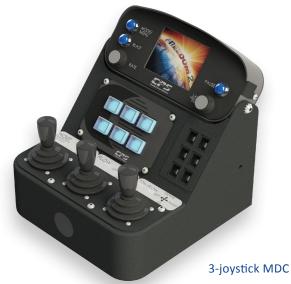

# Easy-to-install plow and spreader control system

The MDC is a compact CAN-bus plow control system designed for ease of installation and quick delivery to the upfitter. The pre-configured system layout offers 1, 2 or 3 joysticks, and either a programmable electronic switch package or simple rocker switches to easily cover most applications. The MDC console is designed to accept the Freedom 2 electronic spreader control system. When installed together, the integrated design provides a central location to control the hydraulic functions.

### **KEY FEATURES**

- CAN-based wiring of valve control for ease of installation
- Up to 6 switches (depending on model)
- Integrated CAN-bus modules
- Powder-coated aluminum construction
- Armrest and pedestal mounting options
- 6 indicators
- Standard configurations to reduce lead time

## **CHOICE OF 8 CONFIGURABLE OPTIONS**

**Type 1:** 3 stick, 1 axis hoist, 2 axis plow, 2 axis 3 function wing

**Type 2:** 2 stick, 1 axis hoist, 2 axis plow w/float

**Type 3:** 2 stick, 1 axis hoist, 2 axis plow w x axis/aux function

**Type 4:** 2 stick, 2 axis hoist/tilt, 2 axis plow

**Type 6:** 2 stick, 1 axis hoist, 2 axis plow w/y axis aux function

**Type 7:** 1 stick, 2 axis plow, shift for hoist

**Type 8:** 3 stick, 1 axis hoist, 2 axis plow, 2 axis 2 function wing or scraper

**Type 9:** 3 stick, 1 axis hoist, 2 axis plow, 2 axis 2 function scraper and 2 function wing

certifiedpowersolutions.com

Certified Power Solutions

Minneapolis, MN 763-493-9380 cps-mn@certifiedpower.com Chicago, IL 847-573-3800 cps-il@certifiedpower.com Des Moines, IA 515-244-7411 cps-ia@certifiedpower.com St. Louis, MO 314-344-3300 cps-mo@certifiedpower.com Toledo, OH 419-873-7411 cps-oh@certifiedpower.com