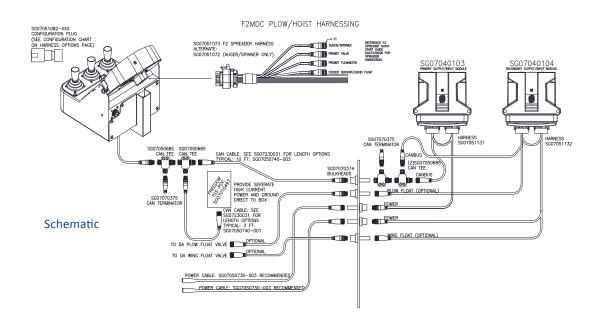

- Up to 14 PWM valve signals
- Multiple mounting options
- Designed to integrate Freedom 2 electronic spreader control system
- Control of up to 7 double-acting functions
- User configurable plow and wing float (double and single acting)

- Deadman on hoist
- 8 different control variations to choose from
- 6 LED indicators with legends
- Hoist limit (optional)