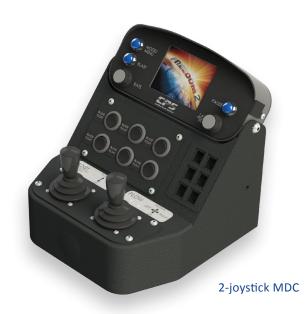

# Easy-to-install plow and spreader control system

The MDC is a compact CAN-bus plow control system designed for ease of installation and quick delivery to the upfitter. The pre-configured system layout offers 1, 2 or 3 joysticks, and either a programmable electronic switch package or simple rocker switches to easily cover most applications. The MDC console is designed to accept the Freedom 2 electronic spreader control system. When installed together, the integrated design provides a central location to control the hydraulic functions.

#### **ADDITIONAL FEATURES**

- 2- and 3-stick designs available
- Switch only design as an option
- CAN-bus connectivity on joystick versions
- Compact design for medium duty applications
- Switches and indicators available for auxiliary functions

## **CHOICE OF 8 CONFIGURABLE OPTIONS**

**Type 1:** 3 stick, 1 axis hoist, 2 axis plow, 2 axis 3 function wing

**Type 2:** 2 stick, 1 axis hoist, 2 axis plow w/float

**Type 3:** 2 stick, 1 axis hoist, 2 axis plow w x axis/aux function

**Type 4:** 2 stick, 2 axis hoist/tilt, 2 axis plow

**Type 6:** 2 stick, 1 axis hoist, 2 axis plow w/y axis aux function

**Type 7:** 1 stick, 2 axis plow, shift for hoist

**Type 8:** 3 stick, 1 axis hoist, 2 axis plow, 2 axis 2 function wing or scraper