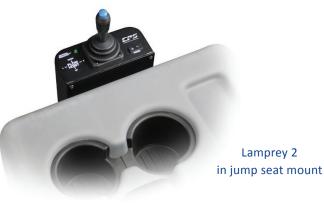

## LAMPREY SERIES

- Pendant and single joystick models
- Hand-held or mounted options
- Controls up to 2 devices
- Controls 6 output channels

Lamprey 2 in jump seat mount with EZ Spread<sup>™</sup> (in cab)

Lamprey pendant Lamprey 2 in jump seat mount with EZ Spread

3-Axis Lamprey on arm unit

Minneapolis, MN 763-493-9380 cps-mn@certifiedpower.com Chicago, IL 847-573-3800 cps-il@certifiedpower.com certifiedpowersolutions.com