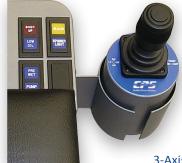

Lamprey pendant Lamprey 2 in jump seat mount with EZ Spread

3-Axis Lamprey on arm unit

Minneapolis, MN 763-493-9380 cps-mn@certifiedpower.com Chicago, IL 847-573-3800 cps-il@certifiedpower.com certifiedpowersolutions.com