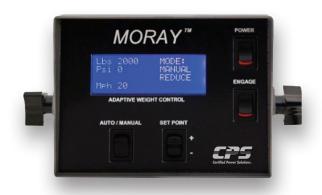

MORAY automatic controller

#### MORAY™ AUTOMATIC PLOW WEIGHT CONTROLLER

- Automatic contact weight adjustment (GSO)
- Speedometer signal and pressure reference
- Optional on/off trigger
- Includes power float valve