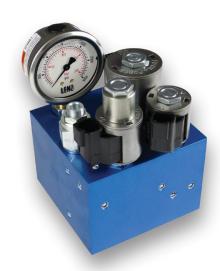

### SINGLE SETTING PLOW WEIGHT CONTROLLER

- Outside the cab contact weight adjustment (Allen key)
- External or enclosure mounting options
- Joystick or switch triggered electronically

Power float valve